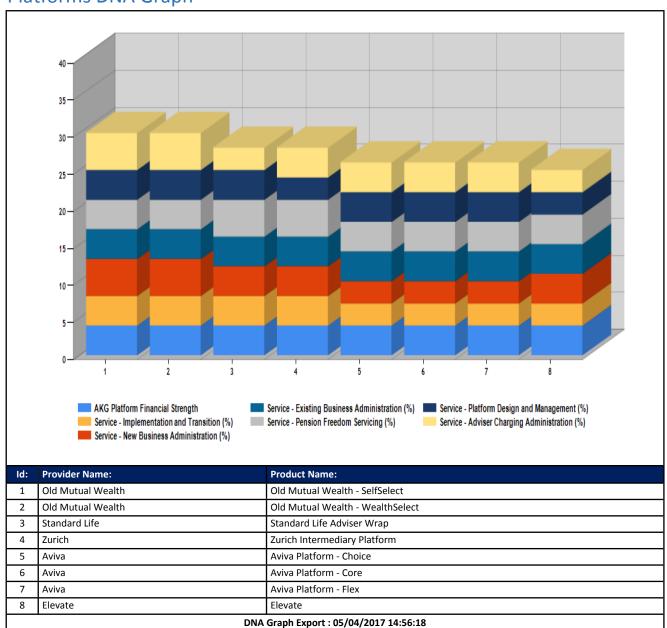

## Platforms DNA Graph

DNA scores for DNA Graph Export : 05/04/2017 14:56:18

|                                                   | Old Mutual Wealth -<br>SelfSelect | Old Mutual Wealth -<br>WealthSelect | Standard Life Adviser Wrap | Zurich Intermediary Platform |
|---------------------------------------------------|-----------------------------------|-------------------------------------|----------------------------|------------------------------|
|                                                   | Old Mutual Wealth                 | Old Mutual Wealth                   | Standard Life              | Zurich                       |
| AKG Platform Financial<br>Strength                | 4                                 | 4                                   | 4                          | 4                            |
| Service - Implementation and Transition (%)       | 4                                 | 4                                   | 4                          | 4                            |
| Service - New Business<br>Administration (%)      | 5                                 | 5                                   | 4                          | 4                            |
| Service - Existing Business<br>Administration (%) | 4                                 | 4                                   | 4                          | 4                            |
| Service - Pension Freedom<br>Servicing (%)        | 4                                 | 4                                   | 5                          | 5                            |
| Service - Platform Design and Management (%)      | 4                                 | 4                                   | 4                          | 3                            |
| Service - Adviser Charging<br>Administration (%)  | 5                                 | 5                                   | 3                          | 4                            |
| Total                                             | 30                                | 30                                  | 28                         | 28                           |
|                                                   | Aviva Platform - Choice           | Aviva Platform - Core               | Aviva Platform - Flex      | Elevate                      |
|                                                   | Aviva                             | Aviva                               | Aviva                      | Elevate                      |
| AKG Platform Financial<br>Strength                | 4                                 | 4                                   | 4                          | 4                            |
| Service - Implementation and Transition (%)       | 3                                 | 3                                   | 3                          | 3                            |
| Service - New Business<br>Administration (%)      | 3                                 | 3                                   | 3                          | 4                            |
| Service - Existing Business<br>Administration (%) | 4                                 | 4                                   | 4                          | 4                            |
| Service - Pension Freedom<br>Servicing (%)        | 4                                 | 4                                   | 4                          | 4                            |
| Service - Platform Design and<br>Management (%)   | 4                                 | 4                                   | 4                          | 3                            |
| Service - Adviser Charging<br>Administration (%)  | 4                                 | 4                                   | 4                          | 3                            |
| Total                                             | 26                                | 26                                  | 26                         | 25                           |